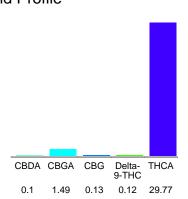

### Cannabinoid Profile

### Cannabinoid Profile by HPLC

0.12%

Delta-9-THC

0.00%

**CBD** 

| Cannabinoid          | % wt  | mg/g  |
|----------------------|-------|-------|
| CBDA                 | 0.1   | 1.0   |
| CBGA                 | 1.49  | 14.9  |
| CBG                  | 0.13  | 1.3   |
| Delta-9-THC          | 0.12  | 1.2   |
| THCA                 | 29.77 | 297.7 |
| Total Cannabinoids   | 31.61 | 316.1 |
| Calculated CBD Yield | 0.09  | 0.88  |