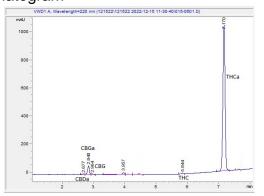

# **Marin Analytics**

## **Analysis Report**

Royal Farms (Lic# 35-210020G) California Gold Farms LLC (sp#240040896 - 00001) Sample 499-121522-018

THCa Flower- Gelato

Sample Submitted: 12-15-2022; Report Date: 12-15-2022

## **THCa Flower- Gelato**

#### Chromatogram



### Cannabinoid Profile



### Cannabinoid Profile by HPLC

0.12%

Delta-9-THC

0.00%

**CBD** 

| Cannabinoid          | % wt  | mg/g  |
|----------------------|-------|-------|
| CBDA                 | 0.1   | 1.0   |
| CBGA                 | 1.49  | 14.9  |
| CBG                  | 0.13  | 1.3   |
| Delta-9-THC          | 0.12  | 1.2   |
| THCA                 | 29.77 | 297.7 |
| Total Cannabinoids   | 31.61 | 316.1 |
| Calculated CBD Yield | 0.09  | 0.88  |

Calculated Maximum CBD Yield = CBD + 0.877 \* CBDA

31.61%

**Total Cannabinoids** 

Marin Analytics, LLC

250 Bel Marin Keys Blvd, Suite D4 Novato, CA 94949

415-936-6477 / sarabiancalana1@gmail.com

This sample has been tested by Marin Analytics, LLC using valid testing methodologies and a quality system. Values reported relate