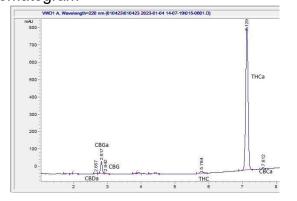

#### Chromatogram

# Cannabinoid Profile CBDA CBGA CBG Delta-9-THC THCA

1.62

0.14

0.28

21.95

0.07

#### Cannabinoid Profile by HPLC

0.28% Delta-9-THC

0.00% **CBD** 

| Cannabinoid                              | % wt                   | mg/g  |
|------------------------------------------|------------------------|-------|
| CBDA                                     | 0.07                   | 0.7   |
| CBGA                                     | 1.62                   | 16.2  |
| CBG                                      | 0.14                   | 1.4   |
| Delta-9-THC                              | 0.28                   | 2.8   |
| THCA                                     | 21.95                  | 219.5 |
| Total Cannabinoids<br>Iculated CBD Yield | 0.06 <sup>24</sup> .06 | 0.61  |